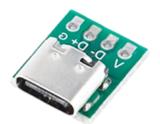

## AA769C TYPE C BREAKOUT BOARD

- This is a USB Type-C 16Pin 2.54mm Female Connector Breakout. Standard size USB 3.1 socket mounted on a small PCB. No delicate soldering required. This USB connector can be easily attached to your projects.
- These are very handy breakout boards to give your microcontroller USB functionality or as a power connection to charge via USB. This board comes with connections labeled so that you can easily assemble and use it. Simple but effective, this breakout board has a USB Type C female connector, with 4 pins broken out to a DIP 2.54mm header (V, D-, D+, G). Great for pairing with a microcontroller with USB support and adding USB 5V power to a project.