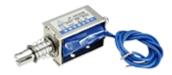

## LODO24

## DC 24V 300MA PUSH PULL OPEN FRAME SOLENOID LOCK

- Iron Body Material
- High-quality ultra-compact electric lock.
- Rustproof, durable, safe, convenient to use.
- Suction tightly sucks the iron, thus locking the door.
- Designed with the open frame type and mount board, high power.
- Easy to install for the electric door lock or other automatic door lock systems with the mounting board
- Applicable for being installed in the escape door or fire door electronic controlled system.
- Adopts the principle of electric magnetism, when the current through the silicon, the electromagnetic lock will achieve a strong.