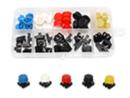

## 25 PC "12X12X7.3" TACT SWITCH KITS CAPS

- Total Buttons: 25pcs
- Colours: 5 (Black, Red, White, Blue, Yellow)
- Button size: 12 x 12 x 7.1
- This is a kit of 25 Tactile Push Button Switches with different colored caps.
- These switches are ideal for various projects. They have momentary contact, four pins, and a rectangular shape. They can be mounted through holes and have a size of 12 x 12 x 7.1 mm.
- You can use these switches for electronic products, household appliances, flashlights, and other DIY projects.
- The kit also includes a plastic box with separate compartments for each color, so you can organize them easily.